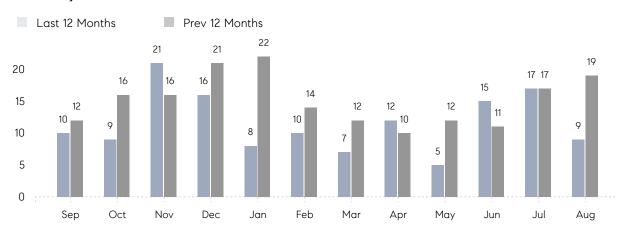

August 2022

# Sayville Market Insights

# Sayville

SUFFOLK, AUGUST 2022

## **Property Statistics**

|               |               | Aug 2022    | Aug 2021     | % Change |   |
|---------------|---------------|-------------|--------------|----------|---|
| Single-Family | # OF SALES    | 9           | 19           | -52.6%   | _ |
|               | SALES VOLUME  | \$5,818,000 | \$12,927,999 | -55.0%   |   |
|               | AVERAGE PRICE | \$646,444   | \$680,421    | -5.0%    |   |
|               | AVERAGE DOM   | 28          | 48           | -41.7%   |   |

### Monthly Sales



### Monthly Total Sales Volume



# COMPASS



Compass makes no representations or warranties, express or implied, with respect to future market conditions or prices of residential product at the time the subject property or any competitive property is complete and ready for occupancy or with respect to any report, study, finding, recommendation or other information provided by Compass herein. Moreover, no warranty, express or implied, is made or should be assumed regarding the accuracy, adequacy, completeness, legality, reliability, merchantability or fitness for a particular purpose of any information, in part or whole, contained herein. All material is presented with the understanding that Compass shall not be deemed to provide legal, accounting or other professional services. This is