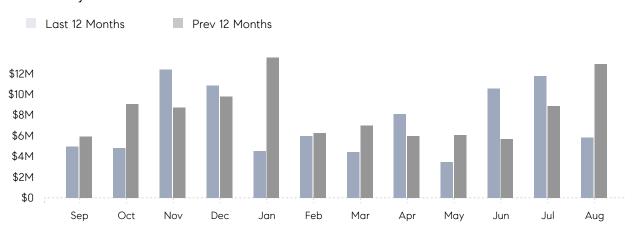

August 2022

# Sayville Market Insights

# Sayville

SUFFOLK, AUGUST 2022

## **Property Statistics**

|               |               | Aug 2022    | Aug 2021     | % Change |   |
|---------------|---------------|-------------|--------------|----------|---|
| Single-Family | # OF SALES    | 9           | 19           | -52.6%   | _ |
|               | SALES VOLUME  | \$5,818,000 | \$12,927,999 | -55.0%   |   |
|               | AVERAGE PRICE | \$646,444   | \$680,421    | -5.0%    |   |
|               | AVERAGE DOM   | 28          | 48           | -41.7%   |   |

### Monthly Sales



### Monthly Total Sales Volume



# COMPASS



Compass makes no representations or warranties, express or implied, with respect to future market conditions or prices of residential product at the time the subject property or any competitive property is complete and ready for occupancy or with respect to any report, study, finding, recommendation or other information provided by Compass herein. Moreover, no warranty, express or implied, is made or should be assumed regarding the accuracy, adequacy, completeness, legality, reliability, merchantability or fitness for a particular purpose of any information, in part or whole, contained herein. All material is presented with the understanding that Compass shall not be deemed to provide legal, accounting or other professional services. This is not intended to solicit the purch